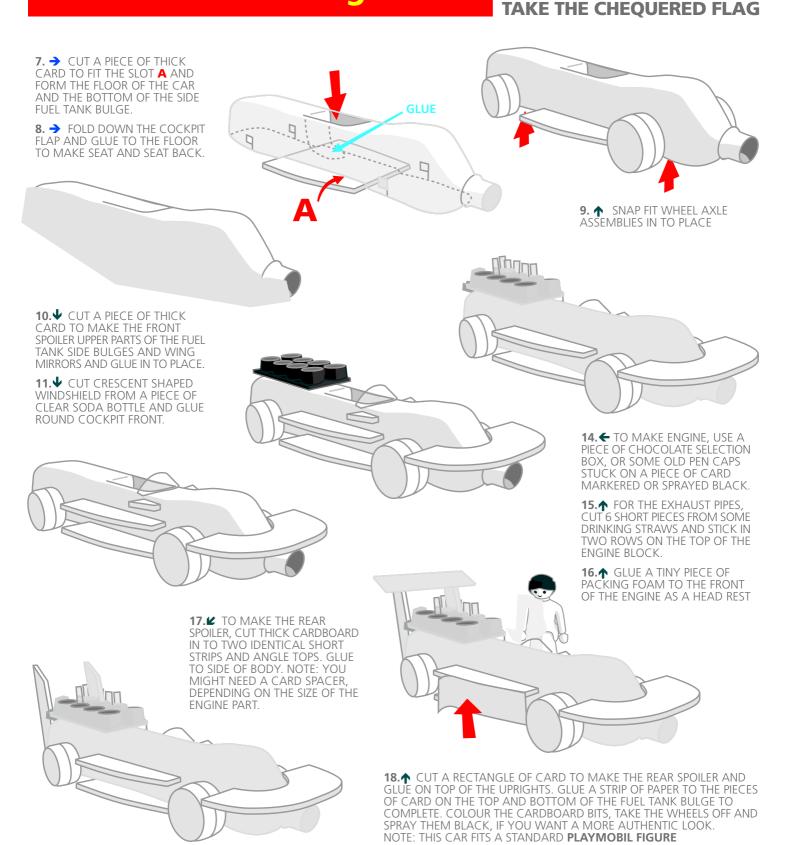

### INSTRUCTIONS TAKE THE CHEQUERED FLAG

Building stuff from junk is not an exact science, it is always a creative experiment. Finding a way to solve problems and create what you want is all part of the fun. Because everyone will have different junk, these instructions are only meant as a guide. Use your imagination, let your kids find ways of using things. This is quite a simple model but you should mark out and cut and drill the body and the wheels. The basic model is shown here but you can spray in the livery of your choice.

Remember a glue gun is very hot and children should not use it unsupervised as the hot melted glue can cause nasty burns.

- TO MAKE THE FORMULA 1 CAR YOU WILL NEED A CREAM CLEANER BOTTLE. CAREFULLY MARK THE CUT LINES, MAKING SURE THAT THE AXEL HOLES ARE IN LINE SC THAT THE AXELS WILL BE AT RIGHT ANGLES TO THE BOTTLE'S LONG AXIS AND WILL BE PARALLEL MARK A SLOT, A AS DEEP AS THE THICK CARD YOU ARE GOING TO USE.
- **CUT SQUARE** HOLES OR DRILL HOLES FOR THE AXELS JUST A LITTLE BIT BIGGER THAN A DRINKING STRAW. CUT A SLIT AT THE BOTTOM OF EACH HOLE SO YOU CAN GET THE AXEL / WHEEL ASSEMBLIES IN.
- **3.** ONLY CUT A **C** SHAPE FOR THE COCKPIT SO YOU CAN BEND THE **BOTTLE DOWN TO MAKE** THE SEAT BACK.

TO MAKE THE WHEELS YOU WILL NEED EIGHT, 1ltr OR 2ltr MILK POLY-BOTTLE CAPS. CUT SQUARE HOLES OR DRILL ONLY FOUR OF THE CAPS IN THE CENTRE

**GLUE A STRAW** ON TO THE UNDERSIDE OF THE UNDRILLED CAP MAKING SURE THAT IT IS CENTRAL AND STRAIGHT.

WHEN THE GLUE HAS SET, PASS A DRILLED CAP OVER THE STRAW AND GLUE ROUND THE RIM

piece of cardboard drinking straws

piece of clear plastic bottle

OFFER THE WHEEL UP TO THE CAR BODY AND MARK THE CORRECT LENGTH OF THE STRAW ALLOWING FOR THE OTHER WHEEL, **CUT THE STRAW TO** LENGTH AND REPEAT STEPS 4 AND 5 FOR THE OTHER WHEEL

REPEAT FOR THE SECOND AXEL