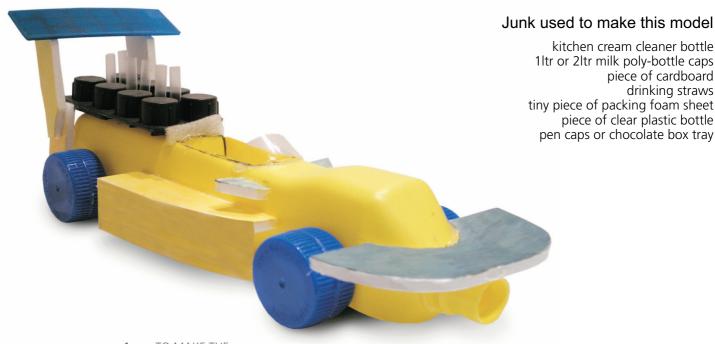

### INSTRUCTIONS TAKE THE CHEQUERED FLAG

Building stuff from junk is not an exact science, it is always a creative experiment. Finding a way to solve problems and create what you want is all part of the fun. Because everyone will have different junk, these instructions are only meant as a guide. Use your imagination, let your kids find ways of using things. This is quite a simple model but you should mark out and cut and drill the body and the wheels. The basic model is shown here but you can spray in the livery of your choice.

Remember a glue gun is very hot and children should not use it unsupervised as the hot melted glue can cause nasty burns.

- TO MAKE THE FORMULA 1 CAR YOU WILL NEED A CREAM CLEANER BOTTLE. CAREFULLY MARK THE CUT LINES, MAKING SURE THAT THE AXEL HOLES ARE IN LINE SC THAT THE AXELS WILL BE AT RIGHT ANGLES TO THE BOTTLE'S LONG AXIS AND WILL BE PARALLEL MARK A SLOT, A AS DEEP AS THE THICK CARD YOU ARE GOING TO USE.
- **CUT SQUARE** HOLES OR DRILL HOLES FOR THE AXELS JUST A LITTLE BIT BIGGER THAN A DRINKING STRAW. CUT A SLIT AT THE BOTTOM OF EACH HOLE SO YOU CAN GET THE AXEL / WHEEL ASSEMBLIES IN.
- **3.** ONLY CUT A **C** SHAPE FOR THE COCKPIT SO YOU CAN BEND THE **BOTTLE DOWN TO MAKE** THE SEAT BACK.