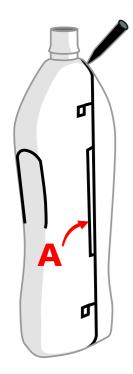

Remember a glue gun is very hot and children should not use it unsupervised as the hot melted glue can cause nasty burns.

- TO MAKE THE FORMULA 1 CAR YOU WILL NEED A CREAM CLEANER BOTTLE. CAREFULLY MARK THE CUT LINES, MAKING SURE THAT THE AXEL HOLES ARE IN LINE SC THAT THE AXELS WILL BE AT RIGHT ANGLES TO THE BOTTLE'S LONG AXIS AND WILL BE PARALLEL MARK A SLOT, A AS DEEP AS THE THICK CARD YOU ARE GOING TO USE.
- **CUT SQUARE** HOLES OR DRILL HOLES FOR THE AXELS JUST A LITTLE BIT BIGGER THAN A DRINKING STRAW. CUT A SLIT AT THE BOTTOM OF EACH HOLE SO YOU CAN GET THE AXEL / WHEEL ASSEMBLIES IN.
- **3.** ONLY CUT A **C** SHAPE FOR THE COCKPIT SO YOU CAN BEND THE **BOTTLE DOWN TO MAKE** THE SEAT BACK.