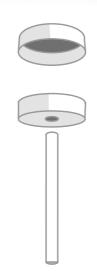

TO MAKE THE WHEELS YOU WILL NEED EIGHT, 1ltr OR 2ltr MILK POLY-BOTTLE CAPS. CUT SQUARE HOLES OR DRILL ONLY FOUR OF THE CAPS IN THE CENTRE

**GLUE A STRAW** ON TO THE UNDERSIDE OF THE UNDRILLED CAP MAKING SURE THAT IT IS CENTRAL AND STRAIGHT.