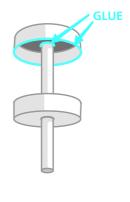

WHEN THE GLUE HAS SET, PASS A DRILLED CAP OVER THE STRAW AND GLUE ROUND THE RIM

piece of cardboard drinking straws

piece of clear plastic bottle

OFFER THE WHEEL UP TO THE CAR BODY AND MARK THE CORRECT LENGTH OF THE STRAW ALLOWING FOR THE OTHER WHEEL, **CUT THE STRAW TO** LENGTH AND REPEAT STEPS 4 AND 5 FOR THE OTHER WHEEL